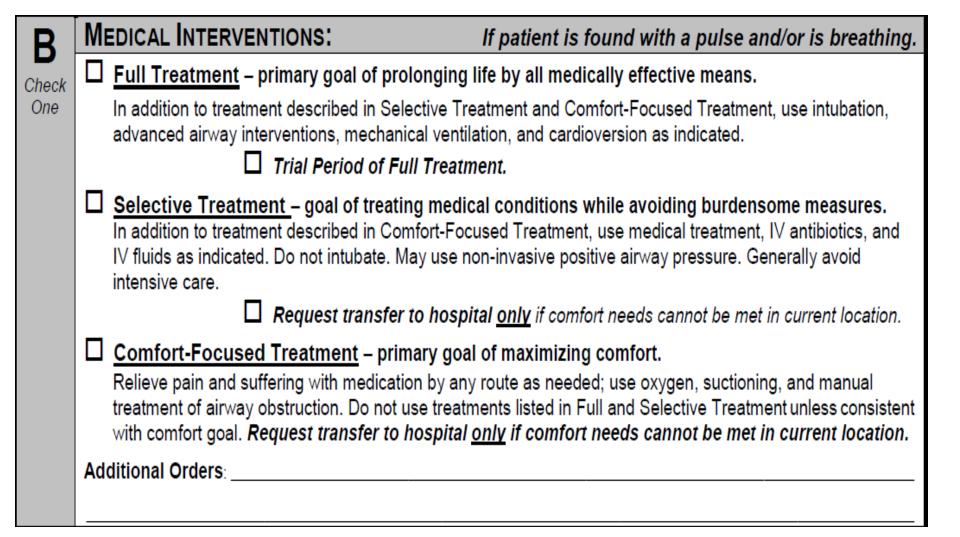

#### Define what you want in an emergency

- **The POLST: Physician Orders for Life-Sustaining Treatment.**
- The current standard of care is to do everything possible to attempt to save a life.
- POLST provides the option to state what level of treatment you want.

#### A POLST form is a portable medical order

- ► A POLST form gives medical orders to emergency personnel.
- POLST forms are completed with your doctor after discussing your medical conditions.
- A doctor, physician assistant, or nurse practitioner must sign the POLST form for it to be valid.
- POLST forms vary by state.

# The POLST form goes with you, the patient, wherever you are

- In the event of an emergency, first responders will look for your POLST when they arrive.
- That is why we encourage you to have it in an obvious, visible place.
- The POLST allows emergency medical personnel to make the care decisions you want.