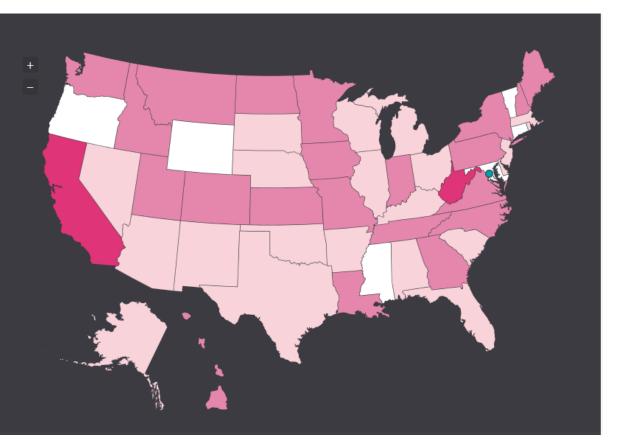

#### National POLST Paradigm Program Designations

#### Click a state for more information

- 2 mature
- 23 endorsed
- 22 active
- 6 unaffiliated

Only active programs are eligible for endorsed status; unaffiliated status does not reflect program development. Mature programs also endorsed and counted in both the mature and endorsed program totals. Totals include Washington DC. LEARN MORE in the text below the map