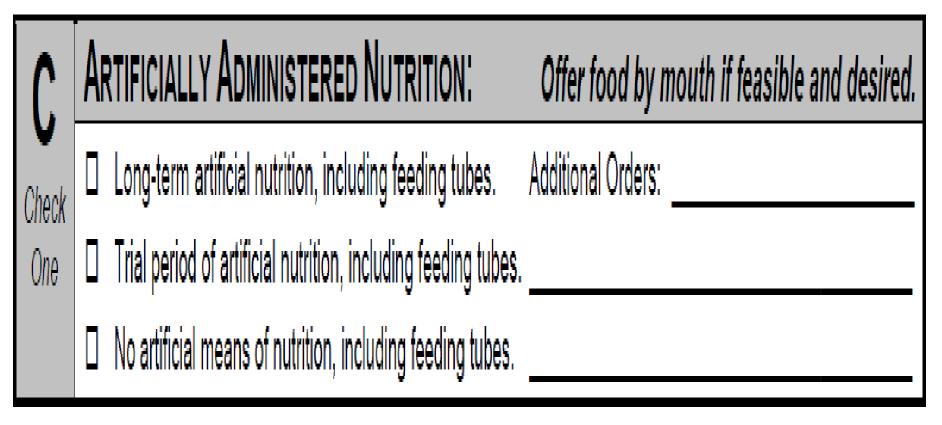

|  |

ion Ardore for Life Suctaining Treatment (DALST)

**Do Not Attempt Resuscitation/DNR** (Allow Natural Death)



#### A ventilator (also called a breathing machine) does the work for the lungs when someone is unable to breathe on their own.

#### What is palliative care and hospice?

- **Both palliative care and hospice care provide comfort.**
- But palliative care can begin at diagnosis, and at the same time as treatment.
- Hospice care begins after treatment of the disease is stopped and when it is clear the person is not going to survive the illness.



#### **POLST Section B**



#### What is tube feeding or artificial nutrition?

Tube feeding (also called artificial nutrition) is a medical treatment that provides liquid food (nutrition) to the body.



#### **POLST Section C**





#### **POLST Section D**

| Discussed with:       □ Patient (Patient Has Capacity)       □ Legally Recognized Decisionmaker         □ Advance Directive dated, available and reviewed →       Health Care Agent if named in Advance I         □ Advance Directive not available       Name:         □ No Advance Directive       Phone:         Signature of Physician / Nurse Practitioner / Physician Assistant (Physician/NP/PA)         My signature below indicates to the best of my knowledge that these orders are consistent with the patient's medical condition |                    |  |  |  |  |
|-------------------------------------------------------------------------------------------------------------------------------------------------------------------------------------------------------------